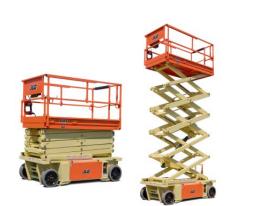

### **LIGHT TOWER**

**A200** 

WACKER

Capacity

4 x 1000 w

**MAN - SCISSOR LIFTS** 

Κ

18 m 12 m