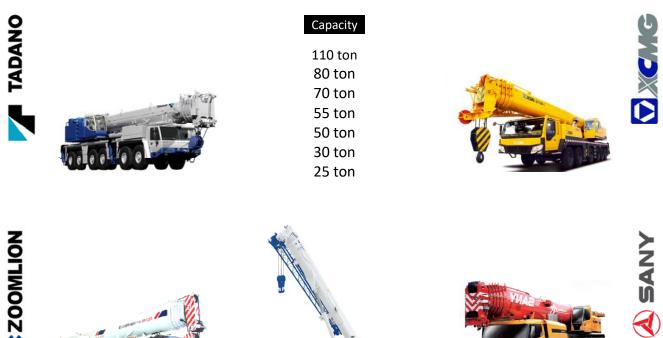

with a growing fleet of machines over 500.

- Our all equipments and operators have TUV certified.
- Our all operators belong to the same sponsor.



#### **Our Vision:**

To be the best in our field in equipment rental and logistics services.

#### **Our Mission:**

To grow into a world class services, rental and market focused company. We also want to ensure that we:

- Offer customer-driven total solutions
- Continuously improve and update our services- equipment and employers.
- Always deliver on time and quick services.
- Maximize profits for long-term gain with highest quality service.

### **Our Aim:**

To be the recognized leader in the Kingdom of Saudi Arabia for the rental solutions and logistics services.



## Organizational Chart









# Our Equipments





### **CRANES**











### **EXCAVATORS**



**HYUNDAI** 



Capacity

220 LC R35Z-9 R60-9S 110 PC









### **SKID STEER LOADERS**

Bucket - Brush - Jack Hammer – Cutter - Milling Machine



**BACKHOE LOADERS** 





### FORKLIFTS

#### 🔺 HYUNDAI





CATERPILLAR

D





### **AIR COMPRESSORS**







Pressure











### **TRAILERS**





Capacity

32 m3 28 m3



### **TELESCOPIC HANDLER**





### **GENERATORS**













### **LIGHT TOWER**







**A200** 



WACKER

Capacity

4 x 1000 w



**MAN - SCISSOR LIFTS** 



Κ



18 m 12 m



### **BOOM TRUCK**

12 ton 10 ton



ISUZU







### **Company Commercial**

### **Governmental Registrations/Certificate**



# Our Customers

Aramco Petro Rabigh Yasref Sabic Yanbet Yansab Ibn Rushd Cristal Natpet King Abdullah Economic City C.C.C Bin La